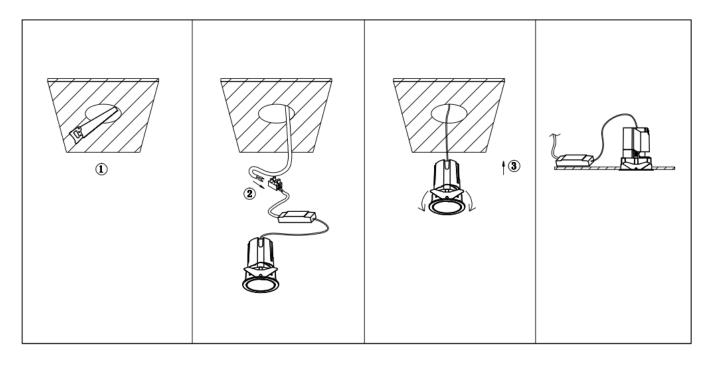

## Item code 86.D284.0431.02

- Installation and wiring of luminaire must be in accordance with all applicable local codes.
- Installation, inspection, and maintenance of luminaires should be performed by a qualified
- electrician.
- DO NOT make or alter any open holes in the luminaire. Do not modify the luminaire.
- DO NOT install damaged product.
- Make sure electrical power is OFF before and during installation and maintenance.
- Make sure the equipment is properly grounded.
- Make sure the supply voltage is same as the rated fixture voltage.

Cut out in the right size: 86.D084.0\*\*\*.\*\* 55mm, 86.D084.1\*\*\*.\*\*75mm ,86.D084.2\*\*\*.\*\*95mm,86.D085.0\*\*\*.\*\*55\*55mm,86.D085.1\*\*\*.\*\*75\*75mm

86.D085.2\*\*\*.\*\*95\*95mm,86.D086.0\*\*\*.\*\*57mm,86.D086.1\*\*\*.\*\* 77mm,86.D086.2\*\*\*.\*\*97mm

86.D087.0\*\*\*.\*\*57\*57mm,86.D087.1\*\*\*.\*\* 77\*77mm,86.D087.2\*\*\*.\*\*97\*97mm,86.DS84.1\*\*\*.\*\*75mm,86.DS84.2\*\*\*.\*\*95mm 86.DS85.1\*\*\*.\*\*75\*75mm,86.DS85.2\*\*\*.\*\*95\*95mm,86.DS86.1\*\*\*.\*\* 77mm,86.DS86.2\*\*\*.\*\* 97mm,86.DS87.1\*\*\*.\*\*77\*77mm 86.DS87.2\*\*\*.\*\*97\*97mm,86.D284.0\*\*\*.\*\*128\*67mm,86.D284.1\*\*\*.\*\*179\*91mm,86.D284.2\*\*\*.\*\*223\*112mm 86.D285.0\*\*\*.\*\*122\*60mm,86.D285.1\*\*\*.\*\*164\*77mm,86.D285.2\*\*\*.\*\*207\*95mm,86.D286.0\*\*\*.\*\*128\*67mm 86.D286.1\*\*\*.\*\*180\*90mm,86.D286.2\*\*\*.\*\*225\*111mm,86.D287.0\*\*\*.\*\*118\*58mm,86.D287.1\*\*\*.\*\*165\*77mm 86.D287.2\*\*\*.\*\*209\*97mm