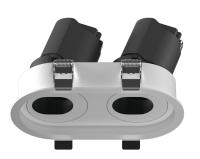

## INDOOR / DOWNLIGHTS / ZENITH / ZENITH IP65R X2

## Item code 86.D284.0433.01

- Installation and wiring of luminaire must be in accordance with all applicable local codes.
- Installation, inspection, and maintenance of luminaires should be performed by a qualified
- electrician.
- DO NOT make or alter any open holes in the luminaire. Do not modify the luminaire.
- DO NOT install damaged product.
- Make sure electrical power is OFF before and during installation and maintenance.
- Make sure the equipment is properly grounded.
- Make sure the supply voltage is same as the rated fixture voltage.