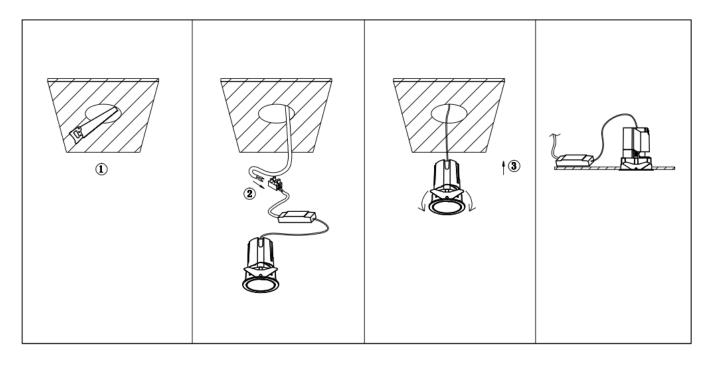

## Item code 86.D284.0433.01

- Installation and wiring of luminaire must be in accordance with all applicable local codes.
- Installation, inspection, and maintenance of luminaires should be performed by a qualified
- electrician.
- DO NOT make or alter any open holes in the luminaire. Do not modify the luminaire.
- DO NOT install damaged product.
- Make sure electrical power is OFF before and during installation and maintenance.
- Make sure the equipment is properly grounded.
- Make sure the supply voltage is same as the rated fixture voltage.

Cut out in the right size: 86.D084.0\*\*\*.\*\* 55mm, 86.D084.1\*\*\*.\*\*75mm ,86.D084.2\*\*\*.\*\*95mm,86.D085.0\*\*\*.\*\*55\*55mm,86.D085.1\*\*\*.\*\*75\*75mm

86.D085.2\*\*\*.\*\*95\*95mm,86.D086.0\*\*\*.\*\*57mm,86.D086.1\*\*\*.\*\* 77mm,86.D086.2\*\*\*.\*\*97mm