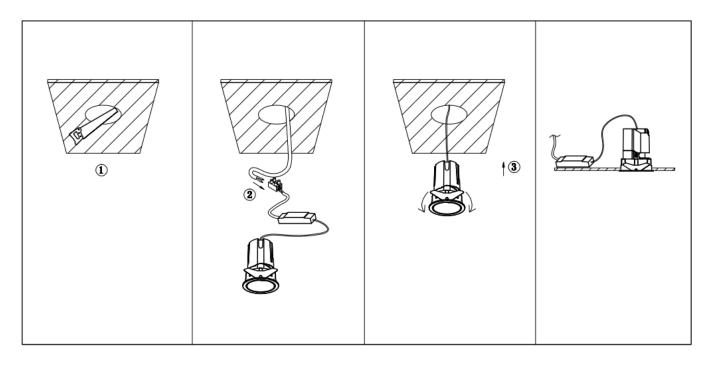

## Item code 86.D284.0433.02

- Installation and wiring of luminaire must be in accordance with all applicable local codes.
- Installation, inspection, and maintenance of luminaires should be performed by a qualified
- electrician.
- DO NOT make or alter any open holes in the luminaire. Do not modify the luminaire.
- DO NOT install damaged product.
- Make sure electrical power is OFF before and during installation and maintenance.
- Make sure the equipment is properly grounded.
- Make sure the supply voltage is same as the rated fixture voltage.