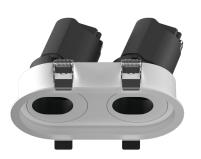

## INDOOR / DOWNLIGHTS / ZENITH / ZENITH IP65R X2

## Item code 86.D284.0433.02

- Installation and wiring of luminaire must be in accordance with all applicable local codes.
- Installation, inspection, and maintenance of luminaires should be performed by a qualified
- electrician.
- DO NOT make or alter any open holes in the luminaire. Do not modify the luminaire.
- DO NOT install damaged product.
- Make sure electrical power is OFF before and during installation and maintenance.
- Make sure the equipment is properly grounded.
- Make sure the supply voltage is same as the rated fixture voltage.