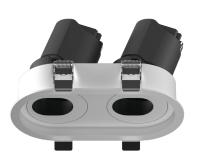

## INDOOR / DOWNLIGHTS / ZENITH / ZENITH IP65R X2 SMART

## Item code 86.D284.0439.01

- Installation and wiring of luminaire must be in accordance with all applicable local codes.
- Installation, inspection, and maintenance of luminaires should be performed by a qualified
- electrician.
- DO NOT make or alter any open holes in the luminaire. Do not modify the luminaire.
- DO NOT install damaged product.
- Make sure electrical power is OFF before and during installation and maintenance.
- Make sure the equipment is properly grounded.
- Make sure the supply voltage is same as the rated fixture voltage.