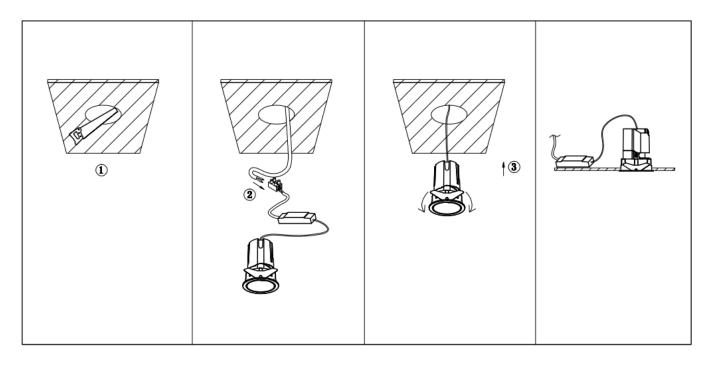

## Item code 86.D284.0439.01

- Installation and wiring of luminaire must be in accordance with all applicable local codes.
- Installation, inspection, and maintenance of luminaires should be performed by a qualified
- electrician.
- DO NOT make or alter any open holes in the luminaire. Do not modify the luminaire.
- DO NOT install damaged product.
- Make sure electrical power is OFF before and during installation and maintenance.
- Make sure the equipment is properly grounded.
- Make sure the supply voltage is same as the rated fixture voltage.

Cut out in the right size: 86.D084.0\*\*\*.\*\* 55mm, 86.D084.1\*\*\*.\*\*75mm ,86.D084.2\*\*\*.\*\*95mm,86.D085.0\*\*\*.\*\*55\*55mm,86.D085.1\*\*\*.\*\*75\*75mm

86.D085.2\*\*\*.\*\*95\*95mm,86.D086.0\*\*\*.\*\*57mm,86.D086.1\*\*\*.\*\* 77mm,86.D086.2\*\*\*.\*\*97mm

86.D087.0\*\*\*.\*\*57\*57mm,86.D087.1\*\*\*.\*\* 77\*77mm,86.D087.2\*\*\*.\*\*97\*97mm,86.DS84.1\*\*\*.\*\*75mm,86.DS84.2\*\*\*.\*\*95mm 86.DS85.1\*\*\*.\*\*75\*75mm,86.DS85.2\*\*\*.\*\*95\*95mm,86.DS86.1\*\*\*.\*\* 77mm,86.DS86.2\*\*\*.\*\* 97mm,86.DS87.1\*\*\*.\*\*77\*77mm 86.DS87.2\*\*\*.\*\*97\*97mm,86.D284.0\*\*\*.\*\*128\*67mm,86.D284.1\*\*\*.\*\*179\*91mm,86.D284.2\*\*\*.\*\*223\*112mm 86.D285.0\*\*\*.\*\*122\*60mm,86.D285.1\*\*\*.\*\*164\*77mm,86.D285.2\*\*\*.\*\*207\*95mm,86.D286.0\*\*\*.\*\*128\*67mm 86.D285.0\*\*\*.\*\*180\*90mm,86.D286.2\*\*\*.\*\*225\*111mm,86.D287.0\*\*\*.\*\*118\*58mm,86.D287.1\*\*\*.\*\*165\*77mm 86.D287.2\*\*\*.\*\*209\*97mm