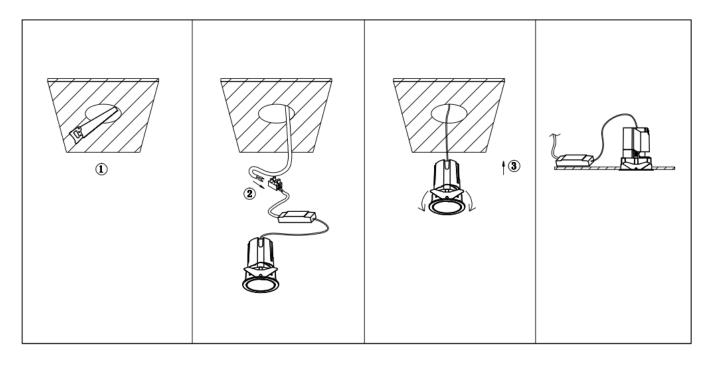

## Item code 86.D284.0439.02

- Installation and wiring of luminaire must be in accordance with all applicable local codes.
- Installation, inspection, and maintenance of luminaires should be performed by a qualified
- electrician.
- DO NOT make or alter any open holes in the luminaire. Do not modify the luminaire.
- DO NOT install damaged product.
- Make sure electrical power is OFF before and during installation and maintenance.
- Make sure the equipment is properly grounded.
- Make sure the supply voltage is same as the rated fixture voltage.

Cut out in the right size: 86.D084.0\*\*\*.\*\* 55mm, 86.D084.1\*\*\*.\*\*75mm ,86.D084.2\*\*\*.\*\*95mm,86.D085.0\*\*\*.\*\*55\*55mm,86.D085.1\*\*\*.\*\*75\*75mm

86.D085.2\*\*\*.\*\*95\*95mm,86.D086.0\*\*\*.\*\*57mm,86.D086.1\*\*\*.\*\* 77mm,86.D086.2\*\*\*.\*\*97mm

86.D087.0\*\*\*.\*\*57\*57mm,86.D087.1\*\*\*.\*\* 77\*77mm,86.D087.2\*\*\*.\*\*97\*97mm,86.DS84.1\*\*\*.\*\*75mm,86.DS84.2\*\*\*.\*\*95mm 86.DS85.1\*\*\*.\*\*75\*75mm,86.DS85.2\*\*\*.\*\*95\*95mm,86.DS86.1\*\*\*.\*\* 77mm,86.DS86.2\*\*\*.\*\* 97mm,86.DS87.1\*\*\*.\*\*77\*77mm 86.DS87.2\*\*\*.\*\*97\*97mm,86.D284.0\*\*\*.\*\*128\*67mm,86.D284.1\*\*\*.\*\*179\*91mm,86.D284.2\*\*\*.\*\*223\*112mm 86.D285.0\*\*\*.\*\*122\*60mm,86.D285.1\*\*\*.\*\*164\*77mm,86.D285.2\*\*\*.\*\*207\*95mm,86.D286.0\*\*\*.\*\*128\*67mm 86.D286.1\*\*\*.\*\*180\*90mm,86.D286.2\*\*\*.\*\*225\*111mm,86.D287.0\*\*\*.\*\*118\*58mm,86.D287.1\*\*\*.\*\*165\*77mm 86.D287.2\*\*\*.\*\*209\*97mm