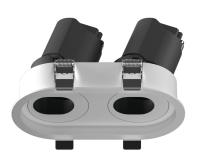

## INDOOR / DOWNLIGHTS / ZENITH / ZENITH IP65R X2 SMART

## Item code 86.D284.0439.02

- Installation and wiring of luminaire must be in accordance with all applicable local codes.
- Installation, inspection, and maintenance of luminaires should be performed by a qualified
- electrician.
- DO NOT make or alter any open holes in the luminaire. Do not modify the luminaire.
- DO NOT install damaged product.
- Make sure electrical power is OFF before and during installation and maintenance.
- Make sure the equipment is properly grounded.
- Make sure the supply voltage is same as the rated fixture voltage.