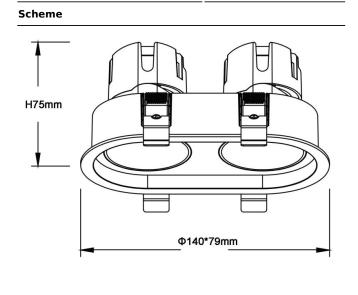

| Dimensions              |               |
|-------------------------|---------------|
| Product dimensions (mm) | Ф79X140xH75mm |

| Product                     |                |
|-----------------------------|----------------|
| Real power (W)              | 2X7            |
| Real luminous flux (Lm)     | 2X560          |
| Luminous efficiency (Lm/W)  | 80             |
| Beam angle (º)              | 60             |
| Life time (h)               | 50000 h L80B10 |
| IP                          | 65             |
| Electrical class insulation | Clas II        |
| Colour                      | White          |
| U. G. R                     | 19             |
| Control gear included       | Yes            |
| Control gear                | ON/OFF         |
| Flicker Free                | Yes            |
| Light source                | LED            |
| Type of LED                 | СОВ            |
| Colour temperature (K)      | 4000           |
| Colour consistency (SDCM)   | SDCM<3         |
| CRI                         | 90             |