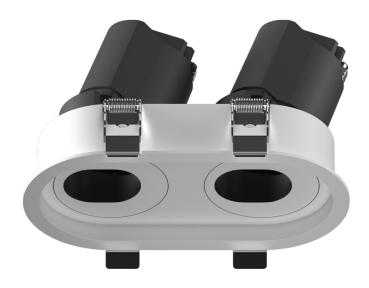

## **ZENITH IP65R X2**

Lavov downlight from the family ZENITH IP65R X2 with a power of 2X7W and a 60 degrees bem angle. CCT 4000K. White color. With a total lumen output of 2X560lm and a luminous efficacy of 80lm/W. Made in Die Cast Aluminum. IP65degree of protection. Class II isolation. ON/OFFdriver. UGR19. CRI90.

| Item code    | 86.D284.0441.01        |  |  |
|--------------|------------------------|--|--|
| Product type | Indoor                 |  |  |
| Category     | Downlights ZENITH      |  |  |
| Family       |                        |  |  |
| Subfamily    | ZENITH IP65R X2        |  |  |
| Pictograms   | 220 V                  |  |  |
|              | On 10000h 1P 180B10 65 |  |  |

| Dimensions              |               |
|-------------------------|---------------|
| Product dimensions (mm) | Ф79X140xH75mm |

| Product                     |                |
|-----------------------------|----------------|
| Real power (W)              | 2X7            |
| Real luminous flux (Lm)     | 2X560          |
| Luminous efficiency (Lm/W)  | 80             |
| Beam angle (º)              | 60             |
| Life time (h)               | 50000 h L80B10 |
| IP                          | 65             |
| Electrical class insulation | Clas II        |
| Colour                      | White          |
| U. G. R                     | 19             |
| Control gear included       | Yes            |
| Control gear                | ON/OFF         |
| Flicker Free                | Yes            |
| Light source                | LED            |
| Type of LED                 | СОВ            |
| Colour temperature (K)      | 4000           |
| Colour consistency (SDCM)   | SDCM<3         |
| CRI                         | 90             |