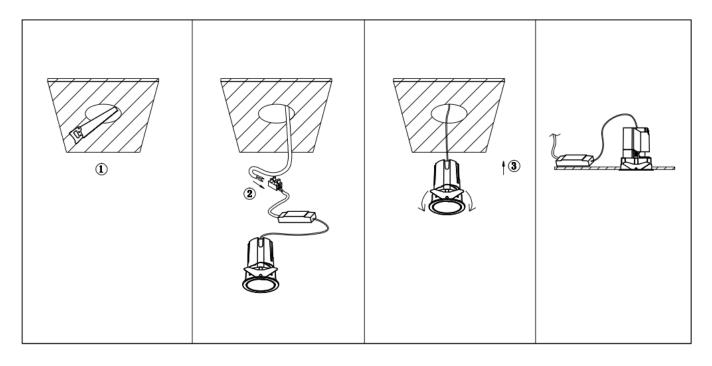

## Item code 86.D284.0441.01

- Installation and wiring of luminaire must be in accordance with all applicable local codes.
- Installation, inspection, and maintenance of luminaires should be performed by a qualified
- electrician.
- DO NOT make or alter any open holes in the luminaire. Do not modify the luminaire.
- DO NOT install damaged product.
- Make sure electrical power is OFF before and during installation and maintenance.
- Make sure the equipment is properly grounded.
- Make sure the supply voltage is same as the rated fixture voltage.

Cut out in the right size: 86.D084.0\*\*\*.\*\* 55mm, 86.D084.1\*\*\*.\*\*75mm ,86.D084.2\*\*\*.\*\*95mm,86.D085.0\*\*\*.\*\*55\*55mm,86.D085.1\*\*\*.\*\*75\*75mm

86.D085.2\*\*\*.\*\*95\*95mm,86.D086.0\*\*\*.\*\*57mm,86.D086.1\*\*\*.\*\* 77mm,86.D086.2\*\*\*.\*\*97mm