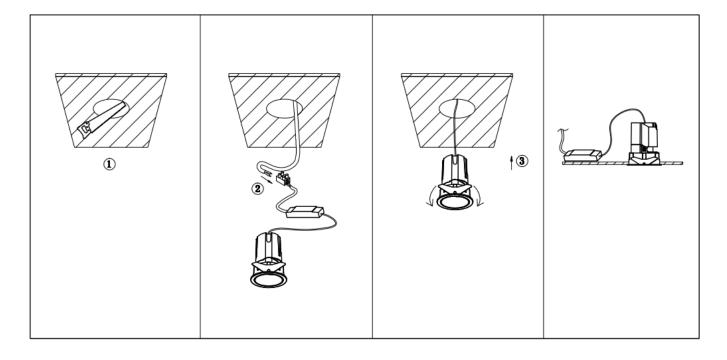

## Item code 86.D284.0441.02

- Installation and wiring of luminaire must be in accordance with all applicable local codes.
- Installation, inspection, and maintenance of luminaires should be performed by a qualified
- DO NOT make or alter any open holes in the luminaire. Do not modify the luminaire.
- DO NOT install damaged product.
- Make sure electrical power is OFF before and during installation and maintenance.
- Make sure the equipment is properly grounded.
- Make sure the supply voltage is same as the rated fixture voltage.