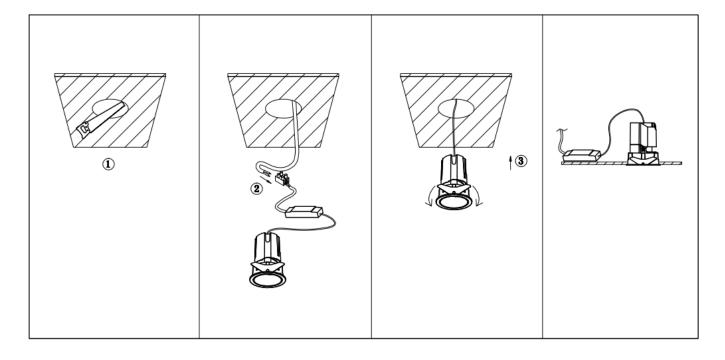

## Item code 86.D284.0443.01

- Installation and wiring of luminaire must be in accordance with all applicable local codes.
- Installation, inspection, and maintenance of luminaires should be performed by a qualified
- DO NOT make or alter any open holes in the luminaire. Do not modify the luminaire.
- DO NOT install damaged product.
- Make sure electrical power is OFF before and during installation and maintenance.
- Make sure the equipment is properly grounded.
- Make sure the supply voltage is same as the rated fixture voltage.