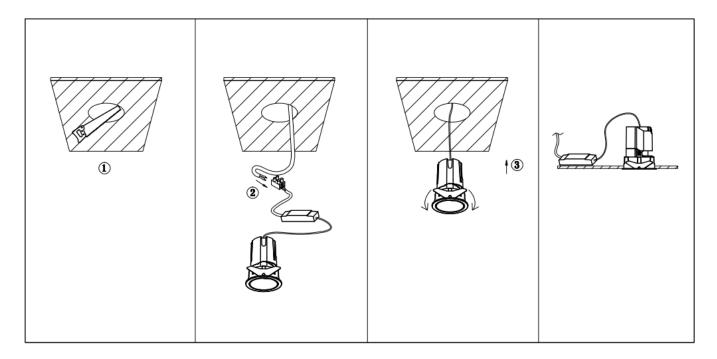

## Item code 86.D284.0443.02

- Installation and wiring of luminaire must be in accordance with all applicable local codes.
- Installation, inspection, and maintenance of luminaires should be performed by a qualified
- DO NOT make or alter any open holes in the luminaire. Do not modify the luminaire.
- DO NOT install damaged product.
- Make sure electrical power is OFF before and during installation and maintenance.
- Make sure the equipment is properly grounded.
- Make sure the supply voltage is same as the rated fixture voltage.