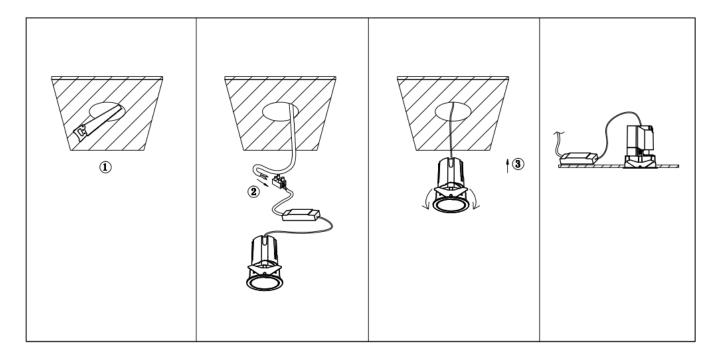

## Item code 86.D284.0449.01

- Installation and wiring of luminaire must be in accordance with all applicable local codes.
- Installation, inspection, and maintenance of luminaires should be performed by a qualified
- DO NOT make or alter any open holes in the luminaire. Do not modify the luminaire.
- DO NOT install damaged product.
- Make sure electrical power is OFF before and during installation and maintenance.
- Make sure the equipment is properly grounded.
- Make sure the supply voltage is same as the rated fixture voltage.