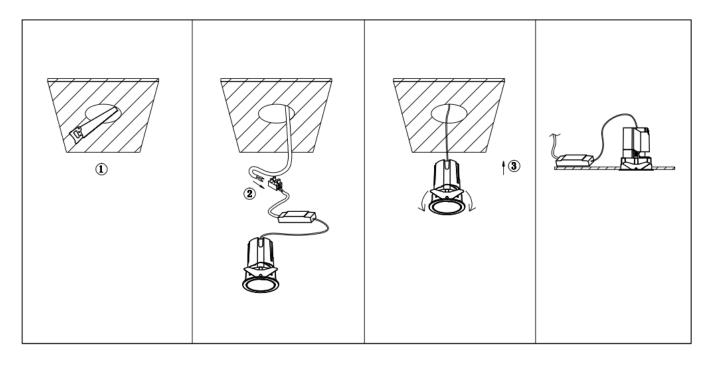

## Item code 86.D284.0449.02

- Installation and wiring of luminaire must be in accordance with all applicable local codes.
- Installation, inspection, and maintenance of luminaires should be performed by a qualified
- electrician.
- DO NOT make or alter any open holes in the luminaire. Do not modify the luminaire.
- DO NOT install damaged product.
- Make sure electrical power is OFF before and during installation and maintenance.
- Make sure the equipment is properly grounded.
- Make sure the supply voltage is same as the rated fixture voltage.