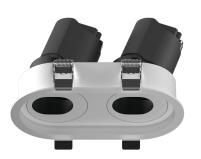

## INDOOR / DOWNLIGHTS / ZENITH / ZENITH IP65R X2 SMART

## Item code 86.D284.0449.02

- Installation and wiring of luminaire must be in accordance with all applicable local codes.
- Installation, inspection, and maintenance of luminaires should be performed by a qualified
- electrician.
- DO NOT make or alter any open holes in the luminaire. Do not modify the luminaire.
- DO NOT install damaged product.
- Make sure electrical power is OFF before and during installation and maintenance.
- Make sure the equipment is properly grounded.
- Make sure the supply voltage is same as the rated fixture voltage.