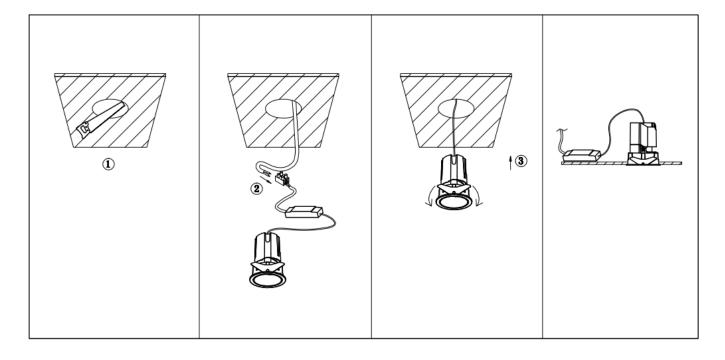

## Item code 86.D284.1311.02

- Installation and wiring of luminaire must be in accordance with all applicable local codes.
- Installation, inspection, and maintenance of luminaires should be performed by a qualified
- DO NOT make or alter any open holes in the luminaire. Do not modify the luminaire.
- DO NOT install damaged product.
- Make sure electrical power is OFF before and during installation and maintenance.
- Make sure the equipment is properly grounded.
- Make sure the supply voltage is same as the rated fixture voltage.