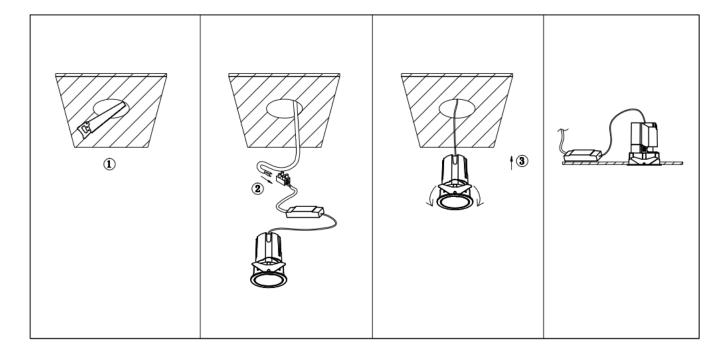

## Item code 86.D284.1313.01

- Installation and wiring of luminaire must be in accordance with all applicable local codes.
- Installation, inspection, and maintenance of luminaires should be performed by a qualified
- DO NOT make or alter any open holes in the luminaire. Do not modify the luminaire.
- DO NOT install damaged product.
- Make sure electrical power is OFF before and during installation and maintenance.
- Make sure the equipment is properly grounded.
- Make sure the supply voltage is same as the rated fixture voltage.