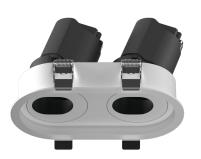

## INDOOR / DOWNLIGHTS / ZENITH / ZENITH IP65R X2

## Item code 86.D284.1313.02

- Installation and wiring of luminaire must be in accordance with all applicable local codes.
- Installation, inspection, and maintenance of luminaires should be performed by a qualified
- electrician.
- DO NOT make or alter any open holes in the luminaire. Do not modify the luminaire.
- DO NOT install damaged product.
- Make sure electrical power is OFF before and during installation and maintenance.
- Make sure the equipment is properly grounded.
- Make sure the supply voltage is same as the rated fixture voltage.