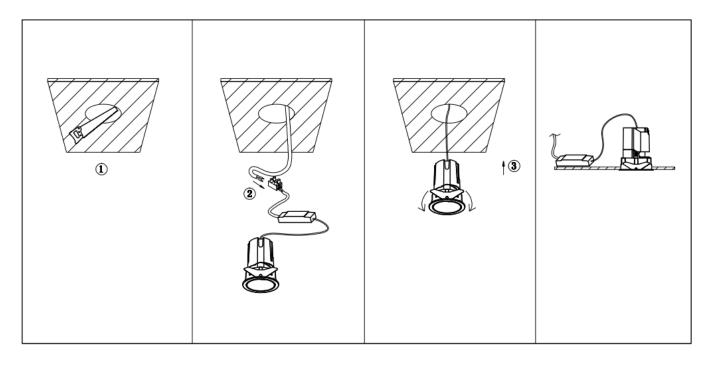

## Item code 86.D284.1313.02

- Installation and wiring of luminaire must be in accordance with all applicable local codes.
- Installation, inspection, and maintenance of luminaires should be performed by a qualified
- electrician.
- DO NOT make or alter any open holes in the luminaire. Do not modify the luminaire.
- DO NOT install damaged product.
- Make sure electrical power is OFF before and during installation and maintenance.
- Make sure the equipment is properly grounded.
- Make sure the supply voltage is same as the rated fixture voltage.

Cut out in the right size: 86.D084.0\*\*\*.\*\* 55mm, 86.D084.1\*\*\*.\*\*75mm ,86.D084.2\*\*\*.\*\*95mm,86.D085.0\*\*\*.\*\*55\*55mm,86.D085.1\*\*\*.\*\*75\*75mm

86.D085.2\*\*\*.\*\*95\*95mm,86.D086.0\*\*\*.\*\*57mm,86.D086.1\*\*\*.\*\* 77mm,86.D086.2\*\*\*.\*\*97mm