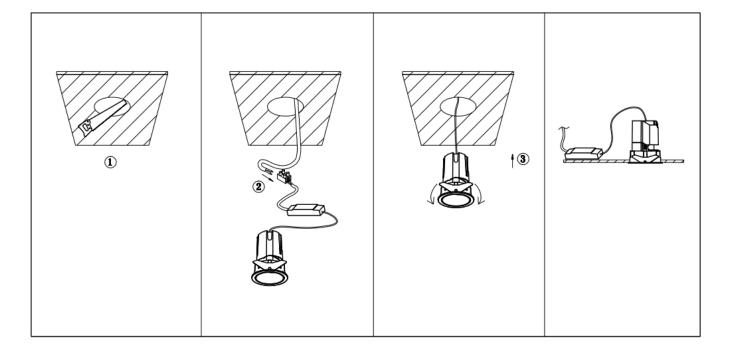

## Item code 86.D284.1319.01

- Installation and wiring of luminaire must be in accordance with all applicable local codes.
- Installation, inspection, and maintenance of luminaires should be performed by a qualified
- DO NOT make or alter any open holes in the luminaire. Do not modify the luminaire.
- DO NOT install damaged product.
- Make sure electrical power is OFF before and during installation and maintenance.
- Make sure the equipment is properly grounded.
- Make sure the supply voltage is same as the rated fixture voltage.