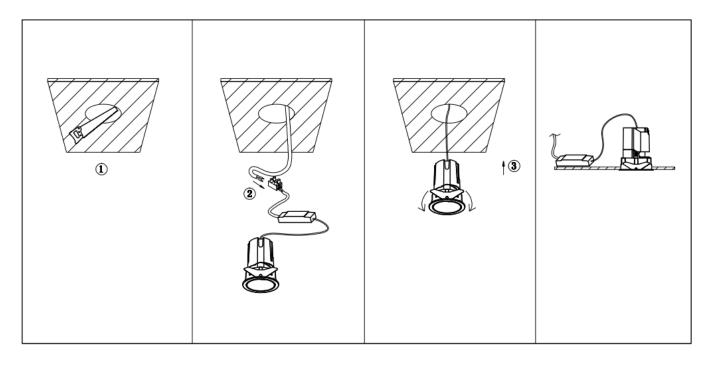

## Item code 86.D284.1319.02

- Installation and wiring of luminaire must be in accordance with all applicable local codes.
- Installation, inspection, and maintenance of luminaires should be performed by a qualified
- electrician.
- DO NOT make or alter any open holes in the luminaire. Do not modify the luminaire.
- DO NOT install damaged product.
- Make sure electrical power is OFF before and during installation and maintenance.
- Make sure the equipment is properly grounded.
- Make sure the supply voltage is same as the rated fixture voltage.