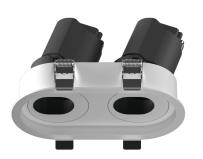

## INDOOR / DOWNLIGHTS / ZENITH / ZENITH IP65R X2 SMART

## Item code 86.D284.1319.02

- Installation and wiring of luminaire must be in accordance with all applicable local codes.
- Installation, inspection, and maintenance of luminaires should be performed by a qualified
- electrician.
- DO NOT make or alter any open holes in the luminaire. Do not modify the luminaire.
- DO NOT install damaged product.
- Make sure electrical power is OFF before and during installation and maintenance.
- Make sure the equipment is properly grounded.
- Make sure the supply voltage is same as the rated fixture voltage.