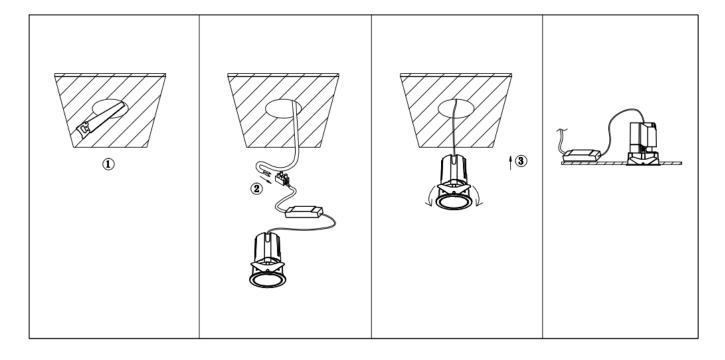

## Item code 86.D284.1321.01

- Installation and wiring of luminaire must be in accordance with all applicable local codes.
- Installation, inspection, and maintenance of luminaires should be performed by a qualified
- DO NOT make or alter any open holes in the luminaire. Do not modify the luminaire.
- DO NOT install damaged product.
- Make sure electrical power is OFF before and during installation and maintenance.
- Make sure the equipment is properly grounded.
- Make sure the supply voltage is same as the rated fixture voltage.