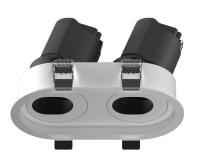

## INDOOR / DOWNLIGHTS / ZENITH / ZENITH IP65R X2

## Item code 86.D284.1321.02

- Installation and wiring of luminaire must be in accordance with all applicable local codes.
- Installation, inspection, and maintenance of luminaires should be performed by a qualified
- electrician.
- DO NOT make or alter any open holes in the luminaire. Do not modify the luminaire.
- DO NOT install damaged product.
- Make sure electrical power is OFF before and during installation and maintenance.
- Make sure the equipment is properly grounded.
- Make sure the supply voltage is same as the rated fixture voltage.