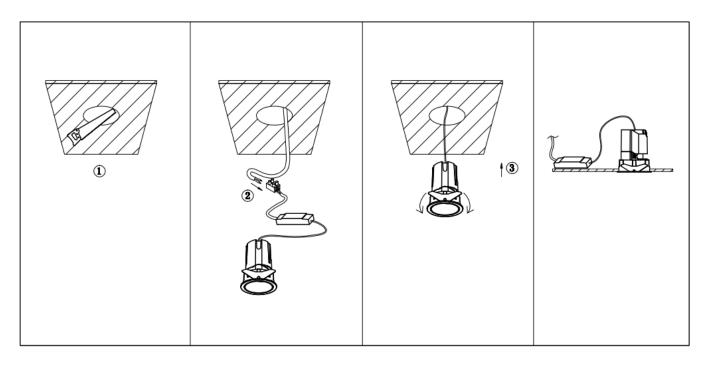

## Item code 86.D284.1321.02

- Installation and wiring of luminaire must be in accordance with all applicable local codes.
- Installation, inspection, and maintenance of luminaires should be performed by a qualified
- electrician.
- DO NOT make or alter any open holes in the luminaire. Do not modify the luminaire.
- DO NOT install damaged product.
- Make sure electrical power is OFF before and during installation and maintenance.
- Make sure the equipment is properly grounded.
- Make sure the supply voltage is same as the rated fixture voltage.

Cut out in the right size: 86.D084.0\*\*\*.\*\* 55mm, 86.D084.1\*\*\*.\*\*75mm ,86.D084.2\*\*\*.\*\*95mm,86.D085.0\*\*\*.\*\*55\*55mm,86.D085.1\*\*\*.\*\*75\*75mm

86.D085.2\*\*\*.\*\*95\*95mm,86.D086.0\*\*\*.\*\*57mm,86.D086.1\*\*\*.\*\* 77mm,86.D086.2\*\*\*.\*\*97mm