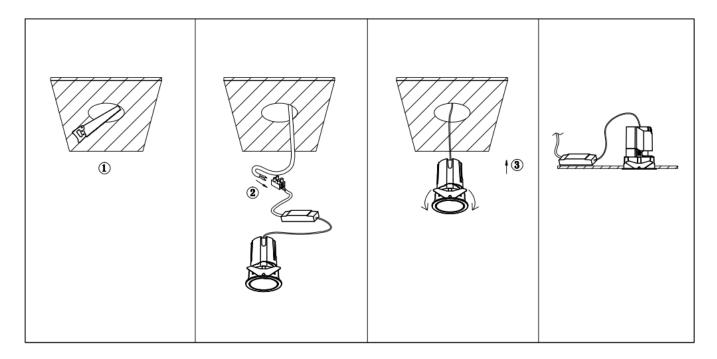

## Item code 86.D284.1323.01

- Installation and wiring of luminaire must be in accordance with all applicable local codes.
- Installation, inspection, and maintenance of luminaires should be performed by a qualified
- DO NOT make or alter any open holes in the luminaire. Do not modify the luminaire.
- DO NOT install damaged product.
- Make sure electrical power is OFF before and during installation and maintenance.
- Make sure the equipment is properly grounded.
- Make sure the supply voltage is same as the rated fixture voltage.