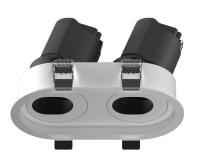

## INDOOR / DOWNLIGHTS / ZENITH / ZENITH IP65R X2

## Item code 86.D284.1323.02

- Installation and wiring of luminaire must be in accordance with all applicable local codes.
- Installation, inspection, and maintenance of luminaires should be performed by a qualified
- electrician.
- DO NOT make or alter any open holes in the luminaire. Do not modify the luminaire.
- DO NOT install damaged product.
- Make sure electrical power is OFF before and during installation and maintenance.
- Make sure the equipment is properly grounded.
- Make sure the supply voltage is same as the rated fixture voltage.