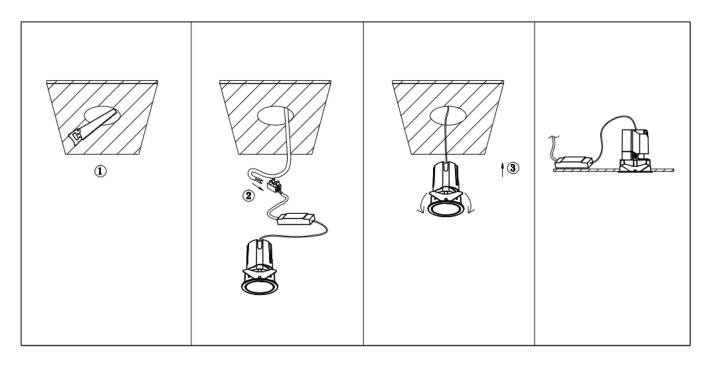

## Item code 86.D284.1323.02

- Installation and wiring of luminaire must be in accordance with all applicable local codes.
- Installation, inspection, and maintenance of luminaires should be performed by a qualified
- electrician.
- DO NOT make or alter any open holes in the luminaire. Do not modify the luminaire.
- DO NOT install damaged product.
- Make sure electrical power is OFF before and during installation and maintenance.
- Make sure the equipment is properly grounded.
- Make sure the supply voltage is same as the rated fixture voltage.

Cut out in the right size: 86.D084.0\*\*\*.\*\* 55mm, 86.D084.1\*\*\*.\*\*75mm ,86.D084.2\*\*\*.\*\*95mm,86.D085.0\*\*\*.\*\*55\*55mm,86.D085.1\*\*\*.\*\*75\*75mm

86.D085.2\*\*\*.\*\*95\*95mm,86.D086.0\*\*\*.\*\*57mm,86.D086.1\*\*\*.\*\* 77mm,86.D086.2\*\*\*.\*\*97mm