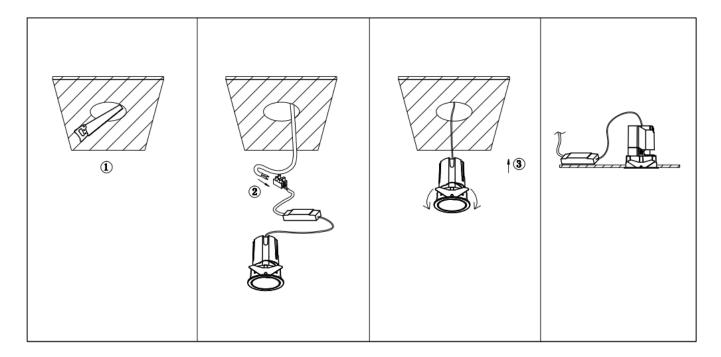

## Item code 86.D284.1329.01

- Installation and wiring of luminaire must be in accordance with all applicable local codes.
- Installation, inspection, and maintenance of luminaires should be performed by a qualified
- DO NOT make or alter any open holes in the luminaire. Do not modify the luminaire.
- DO NOT install damaged product.
- Make sure electrical power is OFF before and during installation and maintenance.
- Make sure the equipment is properly grounded.
- Make sure the supply voltage is same as the rated fixture voltage.