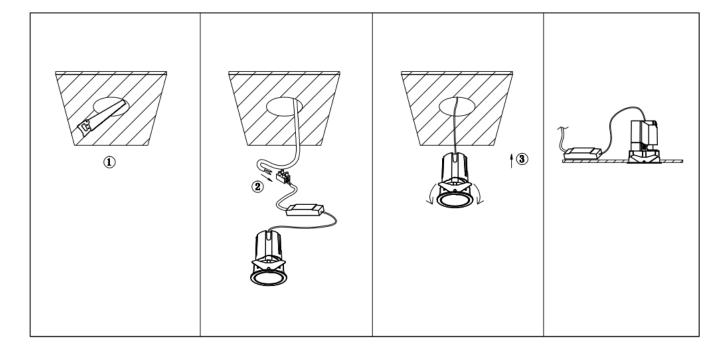

## Item code 86.D284.1329.02

- Installation and wiring of luminaire must be in accordance with all applicable local codes.
- Installation, inspection, and maintenance of luminaires should be performed by a qualified
- DO NOT make or alter any open holes in the luminaire. Do not modify the luminaire.
- DO NOT install damaged product.
- Make sure electrical power is OFF before and during installation and maintenance.
- Make sure the equipment is properly grounded.
- Make sure the supply voltage is same as the rated fixture voltage.