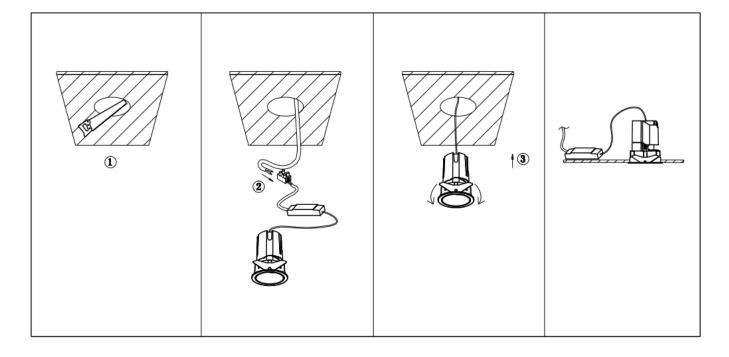

## Item code 86.D284.1331.01

- Installation and wiring of luminaire must be in accordance with all applicable local codes.
- Installation, inspection, and maintenance of luminaires should be performed by a qualified
- DO NOT make or alter any open holes in the luminaire. Do not modify the luminaire.
- DO NOT install damaged product.
- Make sure electrical power is OFF before and during installation and maintenance.
- Make sure the equipment is properly grounded.
- Make sure the supply voltage is same as the rated fixture voltage.