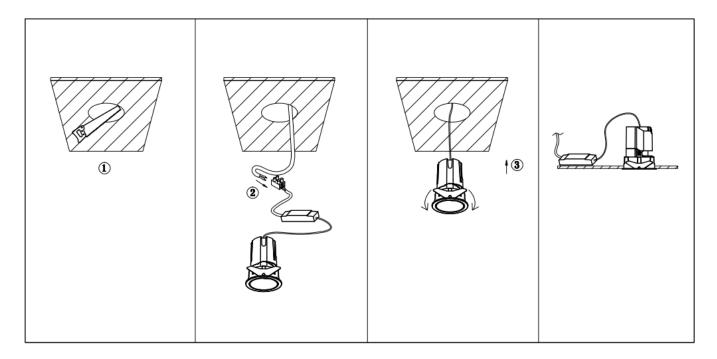

## Item code 86.D284.1331.02

- Installation and wiring of luminaire must be in accordance with all applicable local codes.
- Installation, inspection, and maintenance of luminaires should be performed by a qualified
- DO NOT make or alter any open holes in the luminaire. Do not modify the luminaire.
- DO NOT install damaged product.
- Make sure electrical power is OFF before and during installation and maintenance.
- Make sure the equipment is properly grounded.
- Make sure the supply voltage is same as the rated fixture voltage.