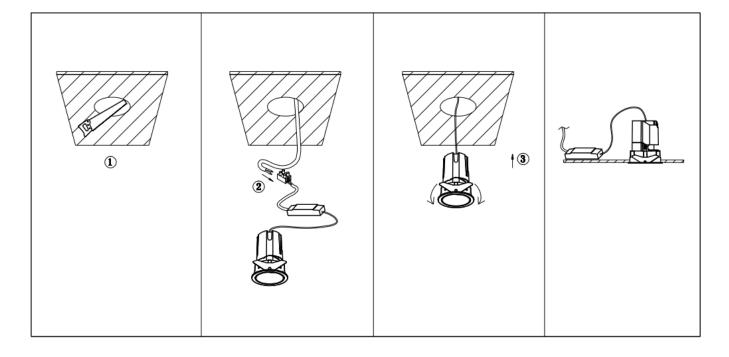

## Item code 86.D284.1333.01

- Installation and wiring of luminaire must be in accordance with all applicable local codes.
- Installation, inspection, and maintenance of luminaires should be performed by a qualified
- DO NOT make or alter any open holes in the luminaire. Do not modify the luminaire.
- DO NOT install damaged product.
- Make sure electrical power is OFF before and during installation and maintenance.
- Make sure the equipment is properly grounded.
- Make sure the supply voltage is same as the rated fixture voltage.