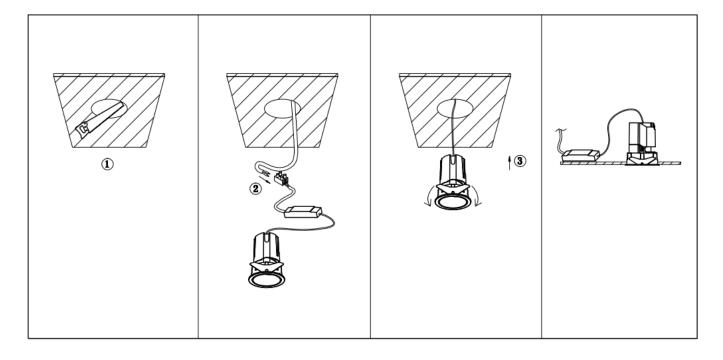

## Item code 86.D284.1333.02

- Installation and wiring of luminaire must be in accordance with all applicable local codes.
- Installation, inspection, and maintenance of luminaires should be performed by a qualified
- DO NOT make or alter any open holes in the luminaire. Do not modify the luminaire.
- DO NOT install damaged product.
- Make sure electrical power is OFF before and during installation and maintenance.
- Make sure the equipment is properly grounded.
- Make sure the supply voltage is same as the rated fixture voltage.