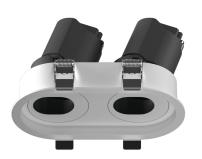

## INDOOR / DOWNLIGHTS / ZENITH / ZENITH IP65R X2 SMART

## Item code 86.D284.1339.01

- Installation and wiring of luminaire must be in accordance with all applicable local codes.
- Installation, inspection, and maintenance of luminaires should be performed by a qualified
- electrician.
- DO NOT make or alter any open holes in the luminaire. Do not modify the luminaire.
- DO NOT install damaged product.
- Make sure electrical power is OFF before and during installation and maintenance.
- Make sure the equipment is properly grounded.
- Make sure the supply voltage is same as the rated fixture voltage.