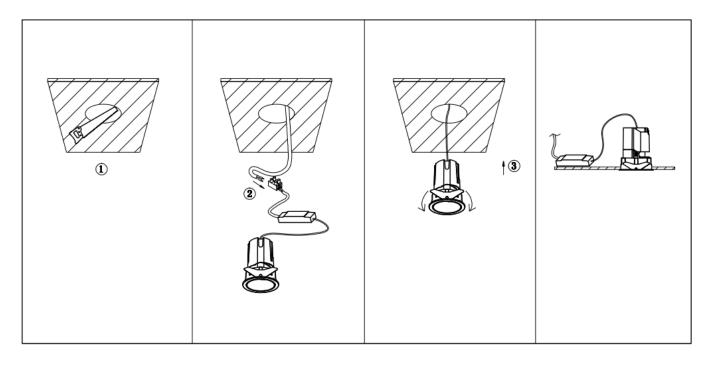

## Item code 86.D284.1339.01

- Installation and wiring of luminaire must be in accordance with all applicable local codes.
- Installation, inspection, and maintenance of luminaires should be performed by a qualified
- electrician.
- DO NOT make or alter any open holes in the luminaire. Do not modify the luminaire.
- DO NOT install damaged product.
- Make sure electrical power is OFF before and during installation and maintenance.
- Make sure the equipment is properly grounded.
- Make sure the supply voltage is same as the rated fixture voltage.