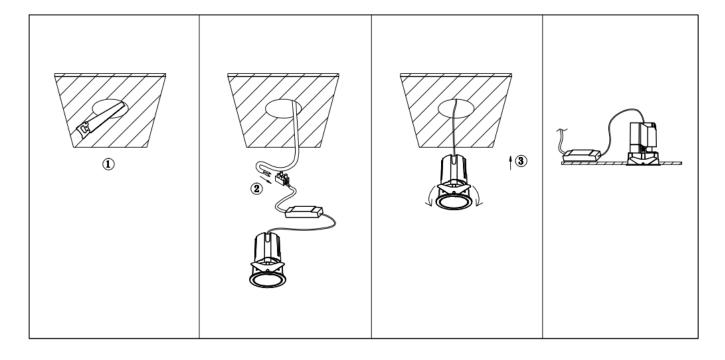

## Item code 86.D284.1339.02

- Installation and wiring of luminaire must be in accordance with all applicable local codes.
- Installation, inspection, and maintenance of luminaires should be performed by a qualified
- DO NOT make or alter any open holes in the luminaire. Do not modify the luminaire.
- DO NOT install damaged product.
- Make sure electrical power is OFF before and during installation and maintenance.
- Make sure the equipment is properly grounded.
- Make sure the supply voltage is same as the rated fixture voltage.