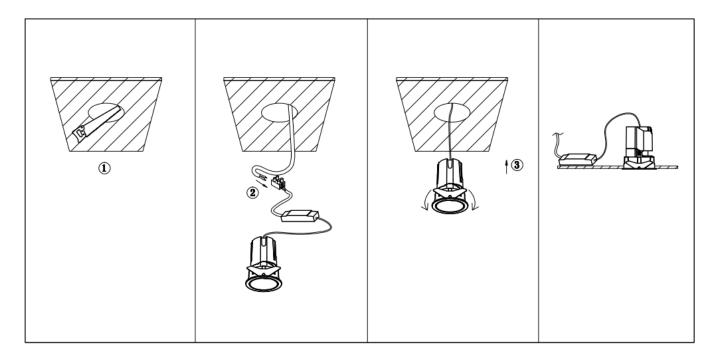

## Item code 86.D284.1341.01

- Installation and wiring of luminaire must be in accordance with all applicable local codes.
- Installation, inspection, and maintenance of luminaires should be performed by a qualified
- DO NOT make or alter any open holes in the luminaire. Do not modify the luminaire.
- DO NOT install damaged product.
- Make sure electrical power is OFF before and during installation and maintenance.
- Make sure the equipment is properly grounded.
- Make sure the supply voltage is same as the rated fixture voltage.