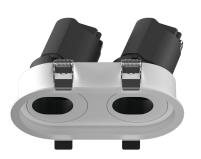

## INDOOR / DOWNLIGHTS / ZENITH / ZENITH IP65R X2

## Item code 86.D284.1341.02

- Installation and wiring of luminaire must be in accordance with all applicable local codes.
- Installation, inspection, and maintenance of luminaires should be performed by a qualified
- electrician.
- DO NOT make or alter any open holes in the luminaire. Do not modify the luminaire.
- DO NOT install damaged product.
- Make sure electrical power is OFF before and during installation and maintenance.
- Make sure the equipment is properly grounded.
- Make sure the supply voltage is same as the rated fixture voltage.