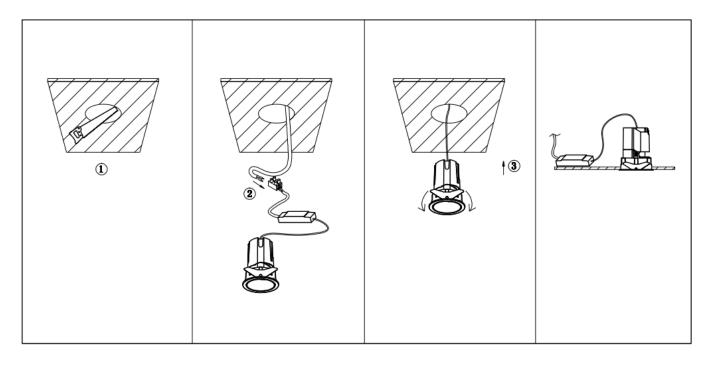

## Item code 86.D284.1341.02

- Installation and wiring of luminaire must be in accordance with all applicable local codes.
- Installation, inspection, and maintenance of luminaires should be performed by a qualified
- electrician.
- DO NOT make or alter any open holes in the luminaire. Do not modify the luminaire.
- DO NOT install damaged product.
- Make sure electrical power is OFF before and during installation and maintenance.
- Make sure the equipment is properly grounded.
- Make sure the supply voltage is same as the rated fixture voltage.