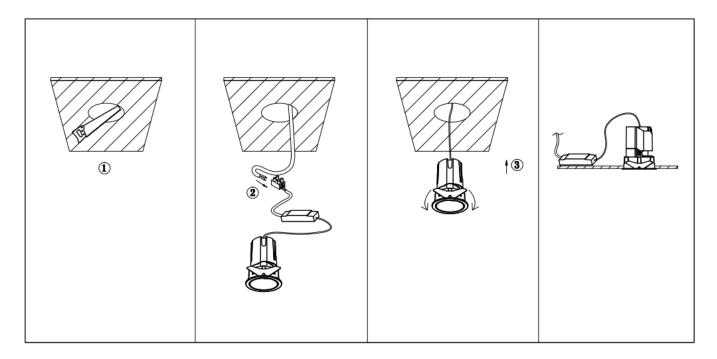

## Item code 86.D284.1343.01

- Installation and wiring of luminaire must be in accordance with all applicable local codes.
- Installation, inspection, and maintenance of luminaires should be performed by a qualified
- DO NOT make or alter any open holes in the luminaire. Do not modify the luminaire.
- DO NOT install damaged product.
- Make sure electrical power is OFF before and during installation and maintenance.
- Make sure the equipment is properly grounded.
- Make sure the supply voltage is same as the rated fixture voltage.

Cut out in the right size: 86.D084.0\*\*\*.\*\* 55mm, 86.D084.1\*\*\*.\*\*75mm, 86.D084.2\*\*\*.\*\*95mm, 86.D085.1\*\*\*.\*\*55\*55mm, 86.D085.1\*\*\*.\*\*75\*75mm

86.D085.2\*\*\*.\*\*95\*95mm,86.D086.0\*\*\*.\*\*57mm,86.D086.1\*\*\*.\*\* 77mm,86.D086.2\*\*\*.\*\*97mm