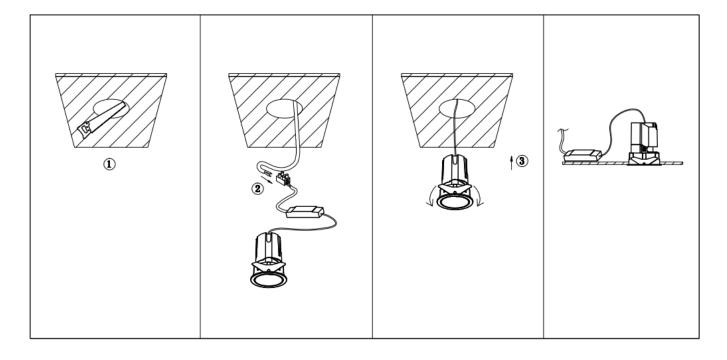

## Item code 86.D284.1343.02

- Installation and wiring of luminaire must be in accordance with all applicable local codes.
- Installation, inspection, and maintenance of luminaires should be performed by a qualified
- DO NOT make or alter any open holes in the luminaire. Do not modify the luminaire.
- DO NOT install damaged product.
- Make sure electrical power is OFF before and during installation and maintenance.
- Make sure the equipment is properly grounded.
- Make sure the supply voltage is same as the rated fixture voltage.