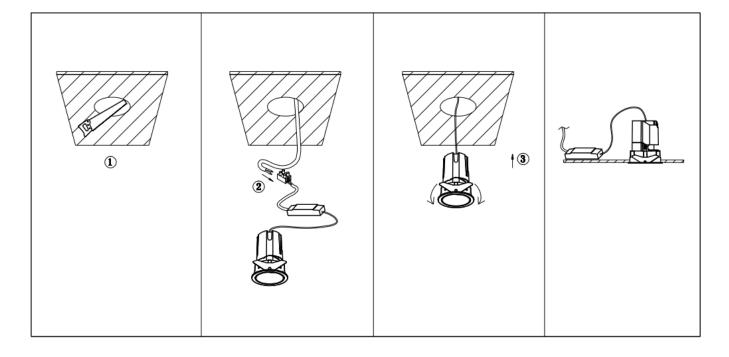

## Item code 86.D284.1349.01

- Installation and wiring of luminaire must be in accordance with all applicable local codes.
- Installation, inspection, and maintenance of luminaires should be performed by a qualified
- DO NOT make or alter any open holes in the luminaire. Do not modify the luminaire.
- DO NOT install damaged product.
- Make sure electrical power is OFF before and during installation and maintenance.
- Make sure the equipment is properly grounded.
- Make sure the supply voltage is same as the rated fixture voltage.