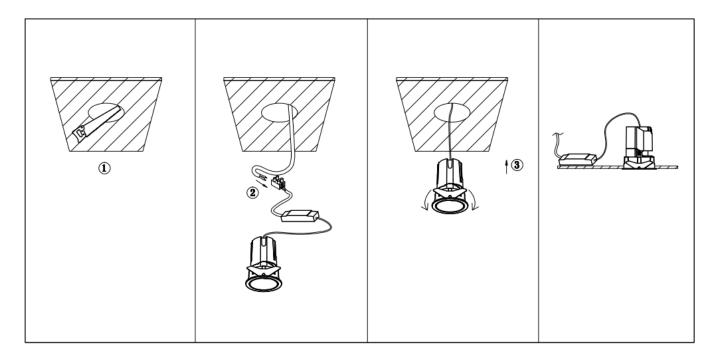

## Item code 86.D284.1349.02

- Installation and wiring of luminaire must be in accordance with all applicable local codes.
- Installation, inspection, and maintenance of luminaires should be performed by a qualified
- DO NOT make or alter any open holes in the luminaire. Do not modify the luminaire.
- DO NOT install damaged product.
- Make sure electrical power is OFF before and during installation and maintenance.
- Make sure the equipment is properly grounded.
- Make sure the supply voltage is same as the rated fixture voltage.