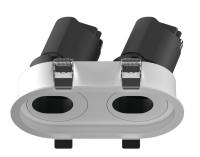

## INDOOR / DOWNLIGHTS / ZENITH / ZENITH IP65R X2

## Item code 86.D284.1411.01

- Installation and wiring of luminaire must be in accordance with all applicable local codes.
- Installation, inspection, and maintenance of luminaires should be performed by a qualified
- electrician.
- DO NOT make or alter any open holes in the luminaire. Do not modify the luminaire.
- DO NOT install damaged product.
- Make sure electrical power is OFF before and during installation and maintenance.
- Make sure the equipment is properly grounded.
- Make sure the supply voltage is same as the rated fixture voltage.