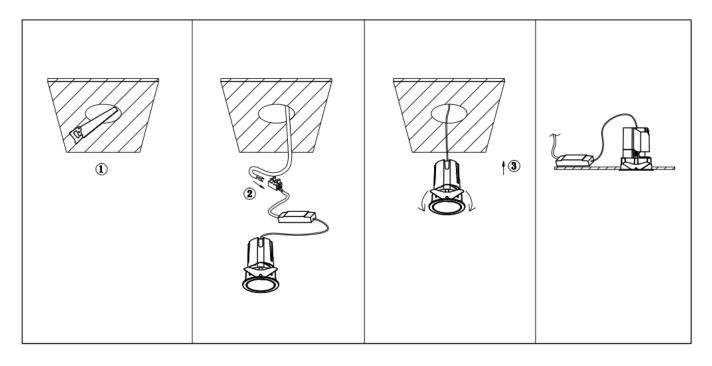

## Item code 86.D284.1411.01

- Installation and wiring of luminaire must be in accordance with all applicable local codes.
- Installation, inspection, and maintenance of luminaires should be performed by a qualified
- electrician.
- DO NOT make or alter any open holes in the luminaire. Do not modify the luminaire.
- DO NOT install damaged product.
- Make sure electrical power is OFF before and during installation and maintenance.
- Make sure the equipment is properly grounded.
- Make sure the supply voltage is same as the rated fixture voltage.