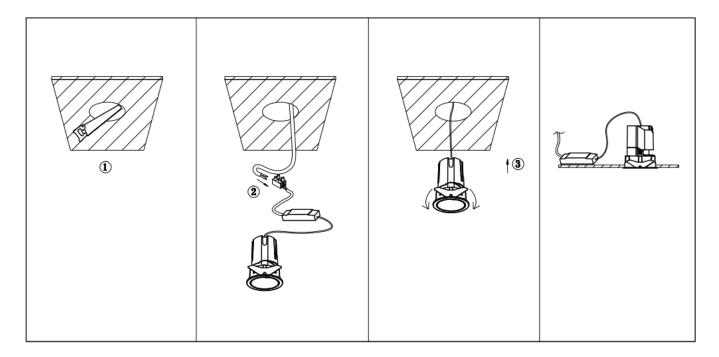

## Item code 86.D284.1411.02

- Installation and wiring of luminaire must be in accordance with all applicable local codes.
- Installation, inspection, and maintenance of luminaires should be performed by a qualified
- DO NOT make or alter any open holes in the luminaire. Do not modify the luminaire.
- DO NOT install damaged product.
- Make sure electrical power is OFF before and during installation and maintenance.
- Make sure the equipment is properly grounded.
- Make sure the supply voltage is same as the rated fixture voltage.

Cut out in the right size: 86.D084.0\*\*\*.\*\* 55mm, 86.D084.1\*\*\*.\*\*75mm, 86.D084.2\*\*\*.\*\*95mm, 86.D085.1\*\*\*.\*\*55\*55mm, 86.D085.1\*\*\*.\*\*75\*75mm

86.D085.2\*\*\*.\*\*95\*95mm,86.D086.0\*\*\*.\*\*57mm,86.D086.1\*\*\*.\*\* 77mm,86.D086.2\*\*\*.\*\*97mm

 $86. D087.0^{***}.^{**}57^{*5}7mm, 86. D087.1^{***}.^{**}77^{*7}7mm, 86. D087.2^{***}.^{**}97^{*9}7mm, 86. DS84.1^{***}.^{**}75mm, 86. DS84.2^{***}.^{**}95mm, 86. DS85.1^{***}.^{**}75^{*7}57mm, 86. DS85.2^{***}.^{**}95^{*9}5mm, 86. DS86.1^{***}.^{**}77mm, 86. DS86.2^{***}.^{**}97^{*9}7mm, 86. DS87.1^{***}.^{**}77^{*7}7mm, 86. DS87.2^{***}.^{**}97^{*9}7mm, 86. DS87.1^{***}.^{**}128^{*6}7mm, 86. DS84.1^{***}.^{**}179^{*9}1mm, 86. DS84.2^{***}.^{**}223^{*1}12mm$ 86.D285.0\*\*\*.\*\*122\*60mm,86.D285.1\*\*\*.\*\*164\*77mm,86.D285.2\*\*\*.\*\*207\*95mm,86.D286.0\*\*\*.\*\*128\*67mm 86.D286.1\*\*\*.\*\*180\*90mm,86.D286.2\*\*\*.\*\*225\*111mm,86.D287.0\*\*\*.\*\*118\*58mm,86.D287.1\*\*\*.\*\*165\*77mm 86.D287.2\*\*\*.\*\*209\*97mm