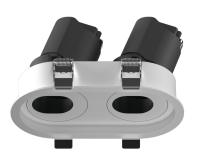

## INDOOR / DOWNLIGHTS / ZENITH / ZENITH IP65R X2

## Item code 86.D284.1413.01

- Installation and wiring of luminaire must be in accordance with all applicable local codes.
- Installation, inspection, and maintenance of luminaires should be performed by a qualified
- electrician.
- DO NOT make or alter any open holes in the luminaire. Do not modify the luminaire.
- DO NOT install damaged product.
- Make sure electrical power is OFF before and during installation and maintenance.
- Make sure the equipment is properly grounded.
- Make sure the supply voltage is same as the rated fixture voltage.