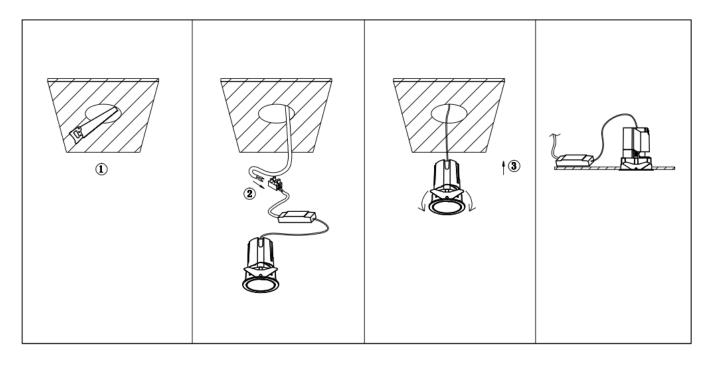

## Item code 86.D284.1413.01

- Installation and wiring of luminaire must be in accordance with all applicable local codes.
- Installation, inspection, and maintenance of luminaires should be performed by a qualified
- electrician.
- DO NOT make or alter any open holes in the luminaire. Do not modify the luminaire.
- DO NOT install damaged product.
- Make sure electrical power is OFF before and during installation and maintenance.
- Make sure the equipment is properly grounded.
- Make sure the supply voltage is same as the rated fixture voltage.