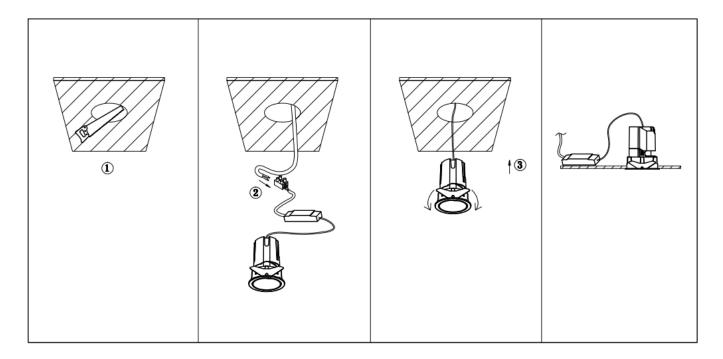

## Item code 86.D284.1413.02

- Installation and wiring of luminaire must be in accordance with all applicable local codes.
- Installation, inspection, and maintenance of luminaires should be performed by a qualified
- DO NOT make or alter any open holes in the luminaire. Do not modify the luminaire.
- DO NOT install damaged product.
- Make sure electrical power is OFF before and during installation and maintenance.
- Make sure the equipment is properly grounded.
- Make sure the supply voltage is same as the rated fixture voltage.