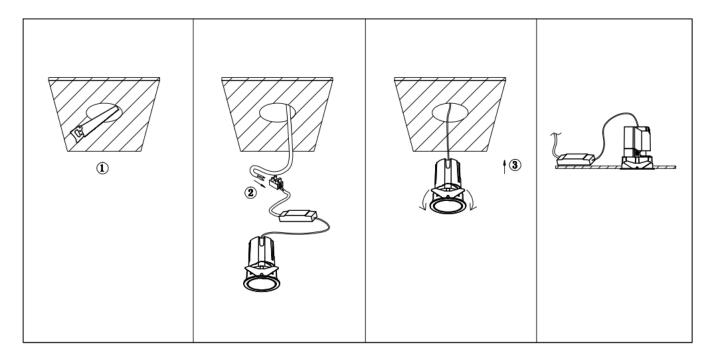

## Item code 86.D284.1419.01

- Installation and wiring of luminaire must be in accordance with all applicable local codes.
- Installation, inspection, and maintenance of luminaires should be performed by a qualified
- DO NOT make or alter any open holes in the luminaire. Do not modify the luminaire.
- DO NOT install damaged product.
- Make sure electrical power is OFF before and during installation and maintenance.
- Make sure the equipment is properly grounded.
- Make sure the supply voltage is same as the rated fixture voltage.