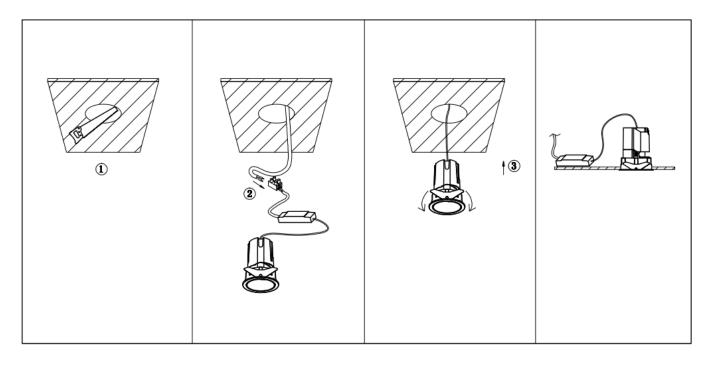

## Item code 86.D284.1419.02

- Installation and wiring of luminaire must be in accordance with all applicable local codes.
- Installation, inspection, and maintenance of luminaires should be performed by a qualified
- electrician.
- DO NOT make or alter any open holes in the luminaire. Do not modify the luminaire.
- DO NOT install damaged product.
- Make sure electrical power is OFF before and during installation and maintenance.
- Make sure the equipment is properly grounded.
- Make sure the supply voltage is same as the rated fixture voltage.