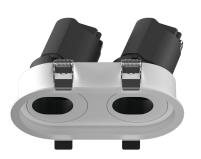

## INDOOR / DOWNLIGHTS / ZENITH / ZENITH IP65R X2 SMART

## Item code 86.D284.1419.02

- Installation and wiring of luminaire must be in accordance with all applicable local codes.
- Installation, inspection, and maintenance of luminaires should be performed by a qualified
- electrician.
- DO NOT make or alter any open holes in the luminaire. Do not modify the luminaire.
- DO NOT install damaged product.
- Make sure electrical power is OFF before and during installation and maintenance.
- Make sure the equipment is properly grounded.
- Make sure the supply voltage is same as the rated fixture voltage.

Cut out in the right size: 86.D084.0\*\*\*.\*\* 55mm, 86.D084.1\*\*\*.\*\*75mm ,86.D084.2\*\*\*.\*\*95mm,86.D085.0\*\*\*.\*\*55\*55mm,86.D085.1\*\*\*.\*\*75\*75mm

86.D085.2\*\*\*.\*\*95\*95mm,86.D086.0\*\*\*.\*\*57mm,86.D086.1\*\*\*.\*\* 77mm,86.D086.2\*\*\*.\*\*97mm

86.D087.0\*\*\*.\*\*57\*57mm,86.D087.1\*\*\*.\*\* 77\*77mm,86.D087.2\*\*\*.\*\*97\*97mm,86.DS84.1\*\*\*.\*\*75mm,86.DS84.2\*\*\*.\*\*95mm 86.DS85.1\*\*\*.\*\*75\*75mm,86.DS85.2\*\*\*.\*\*95\*95mm,86.DS86.1\*\*\*.\*\* 77mm,86.DS86.2\*\*\*.\*\* 97mm,86.DS87.1\*\*\*.\*\*77\*77mm 86.DS87.2\*\*\*.\*\*97\*97mm,86.D284.0\*\*\*.\*\*128\*67mm,86.D284.1\*\*\*.\*\*179\*91mm,86.D284.2\*\*\*.\*\*223\*112mm 86.D285.0\*\*\*.\*\*122\*60mm,86.D285.1\*\*\*.\*\*164\*77mm,86.D285.2\*\*\*.\*\*207\*95mm,86.D286.0\*\*\*.\*\*128\*67mm 86.D286.1\*\*\*.\*\*180\*90mm,86.D286.2\*\*\*.\*\*225\*111mm,86.D287.0\*\*\*.\*\*118\*58mm,86.D287.1\*\*\*.\*\*165\*77mm 86.D287.2\*\*\*.\*\*209\*97mm