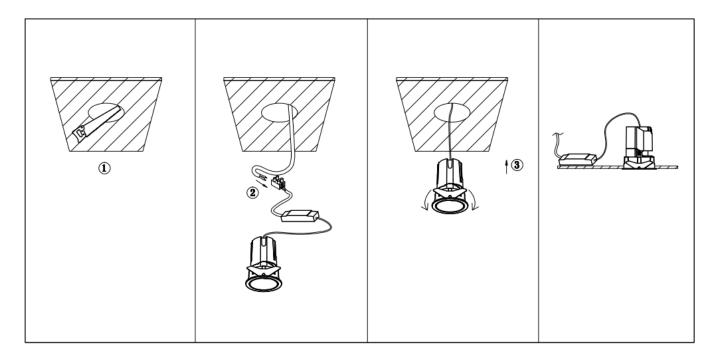

## Item code 86.D284.1421.01

- Installation and wiring of luminaire must be in accordance with all applicable local codes.
- Installation, inspection, and maintenance of luminaires should be performed by a qualified
- DO NOT make or alter any open holes in the luminaire. Do not modify the luminaire.
- DO NOT install damaged product.
- Make sure electrical power is OFF before and during installation and maintenance.
- Make sure the equipment is properly grounded.
- Make sure the supply voltage is same as the rated fixture voltage.