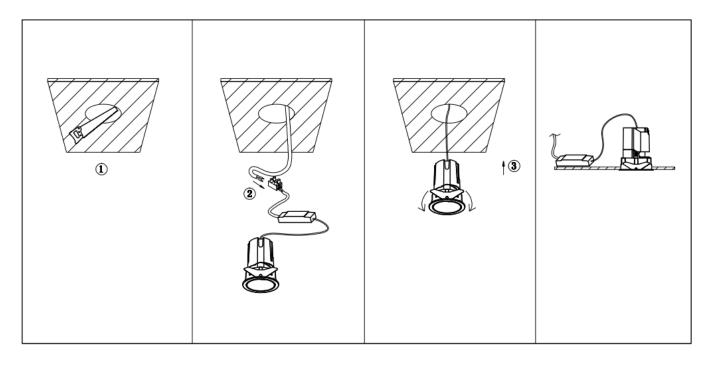

## Item code 86.D284.1421.02

- Installation and wiring of luminaire must be in accordance with all applicable local codes.
- Installation, inspection, and maintenance of luminaires should be performed by a qualified
- electrician.
- DO NOT make or alter any open holes in the luminaire. Do not modify the luminaire.
- DO NOT install damaged product.
- Make sure electrical power is OFF before and during installation and maintenance.
- Make sure the equipment is properly grounded.
- Make sure the supply voltage is same as the rated fixture voltage.

Cut out in the right size: 86.D084.0\*\*\*.\*\* 55mm, 86.D084.1\*\*\*.\*\*75mm ,86.D084.2\*\*\*.\*\*95mm,86.D085.0\*\*\*.\*\*55\*55mm,86.D085.1\*\*\*.\*\*75\*75mm

86.D085.2\*\*\*.\*\*95\*95mm,86.D086.0\*\*\*.\*\*57mm,86.D086.1\*\*\*.\*\* 77mm,86.D086.2\*\*\*.\*\*97mm