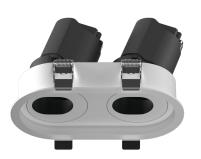

## INDOOR / DOWNLIGHTS / ZENITH / ZENITH IP65R X2

## Item code 86.D284.1421.02

- Installation and wiring of luminaire must be in accordance with all applicable local codes.
- Installation, inspection, and maintenance of luminaires should be performed by a qualified
- electrician.
- DO NOT make or alter any open holes in the luminaire. Do not modify the luminaire.
- DO NOT install damaged product.
- Make sure electrical power is OFF before and during installation and maintenance.
- Make sure the equipment is properly grounded.
- Make sure the supply voltage is same as the rated fixture voltage.