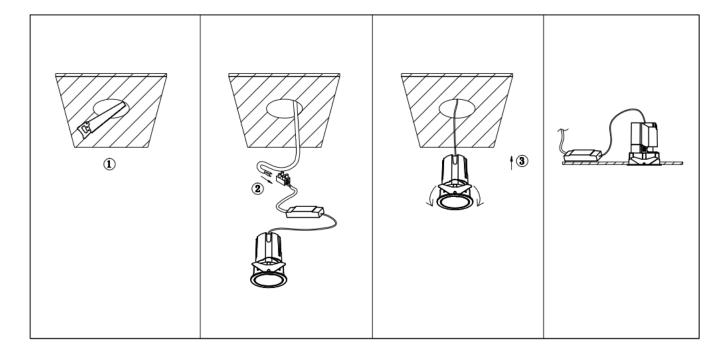

## Item code 86.D284.1423.01

- Installation and wiring of luminaire must be in accordance with all applicable local codes.
- Installation, inspection, and maintenance of luminaires should be performed by a qualified
- DO NOT make or alter any open holes in the luminaire. Do not modify the luminaire.
- DO NOT install damaged product.
- Make sure electrical power is OFF before and during installation and maintenance.
- Make sure the equipment is properly grounded.
- Make sure the supply voltage is same as the rated fixture voltage.