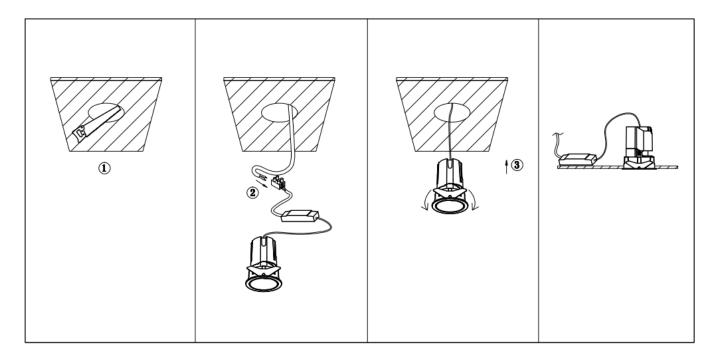

## Item code 86.D284.1423.02

- Installation and wiring of luminaire must be in accordance with all applicable local codes.
- Installation, inspection, and maintenance of luminaires should be performed by a qualified
- DO NOT make or alter any open holes in the luminaire. Do not modify the luminaire.
- DO NOT install damaged product.
- Make sure electrical power is OFF before and during installation and maintenance.
- Make sure the equipment is properly grounded.
- Make sure the supply voltage is same as the rated fixture voltage.