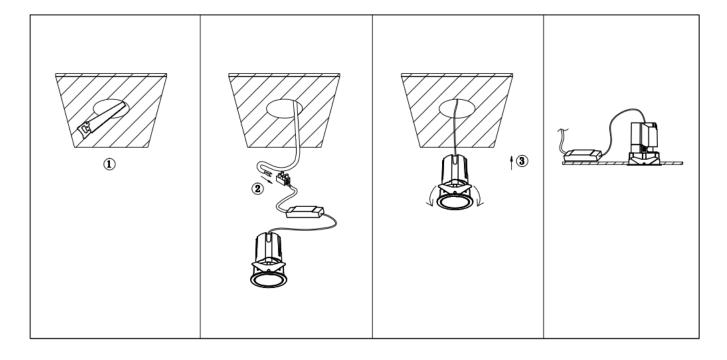

## Item code 86.D284.1429.01

- Installation and wiring of luminaire must be in accordance with all applicable local codes.
- Installation, inspection, and maintenance of luminaires should be performed by a qualified
- DO NOT make or alter any open holes in the luminaire. Do not modify the luminaire.
- DO NOT install damaged product.
- Make sure electrical power is OFF before and during installation and maintenance.
- Make sure the equipment is properly grounded.
- Make sure the supply voltage is same as the rated fixture voltage.