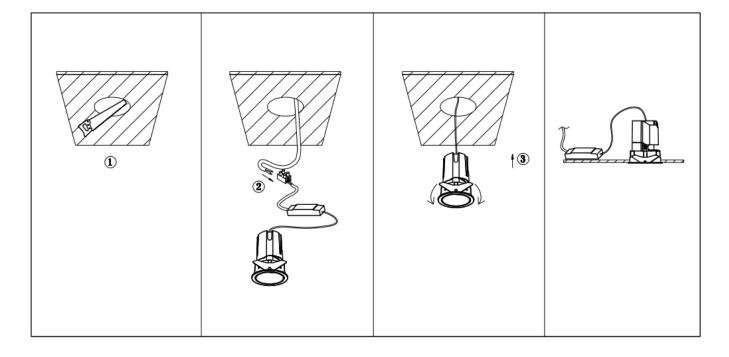

## Item code 86.D284.1429.02

- Installation and wiring of luminaire must be in accordance with all applicable local codes.
- Installation, inspection, and maintenance of luminaires should be performed by a qualified
- DO NOT make or alter any open holes in the luminaire. Do not modify the luminaire.
- DO NOT install damaged product.
- Make sure electrical power is OFF before and during installation and maintenance.
- Make sure the equipment is properly grounded.
- Make sure the supply voltage is same as the rated fixture voltage.