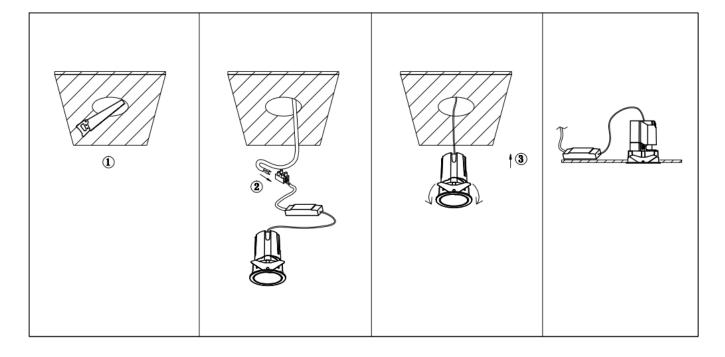

## Item code 86.D284.1431.01

- Installation and wiring of luminaire must be in accordance with all applicable local codes.
- Installation, inspection, and maintenance of luminaires should be performed by a qualified
- DO NOT make or alter any open holes in the luminaire. Do not modify the luminaire.
- DO NOT install damaged product.
- Make sure electrical power is OFF before and during installation and maintenance.
- Make sure the equipment is properly grounded.
- Make sure the supply voltage is same as the rated fixture voltage.

Cut out in the right size: 86.D084.0\*\*\*.\*\* 55mm, 86.D084.1\*\*\*.\*\*75mm, 86.D084.2\*\*\*.\*\*95mm, 86.D085.1\*\*\*.\*\*55\*55mm, 86.D085.1\*\*\*.\*\*75\*75mm

86.D085.2\*\*\*.\*\*95\*95mm,86.D086.0\*\*\*.\*\*57mm,86.D086.1\*\*\*.\*\* 77mm,86.D086.2\*\*\*.\*\*97mm