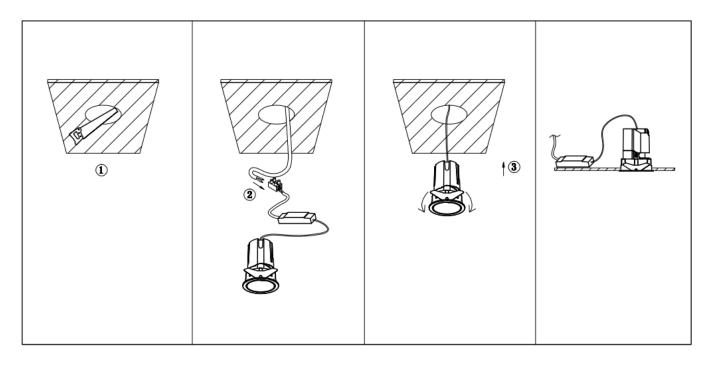

## Item code 86.D284.1431.02

- Installation and wiring of luminaire must be in accordance with all applicable local codes.
- Installation, inspection, and maintenance of luminaires should be performed by a qualified
- electrician.
- DO NOT make or alter any open holes in the luminaire. Do not modify the luminaire.
- DO NOT install damaged product.
- Make sure electrical power is OFF before and during installation and maintenance.
- Make sure the equipment is properly grounded.
- Make sure the supply voltage is same as the rated fixture voltage.