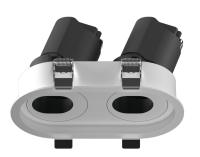

## INDOOR / DOWNLIGHTS / ZENITH / ZENITH IP65R X2

## Item code 86.D284.1431.02

- Installation and wiring of luminaire must be in accordance with all applicable local codes.
- Installation, inspection, and maintenance of luminaires should be performed by a qualified
- electrician.
- DO NOT make or alter any open holes in the luminaire. Do not modify the luminaire.
- DO NOT install damaged product.
- Make sure electrical power is OFF before and during installation and maintenance.
- Make sure the equipment is properly grounded.
- Make sure the supply voltage is same as the rated fixture voltage.