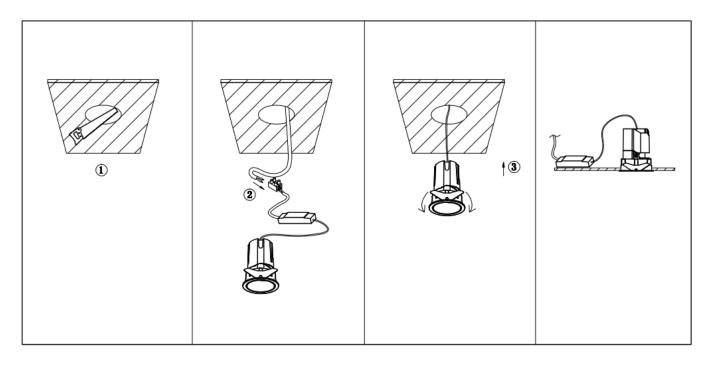

## Item code 86.D284.1433.01

- Installation and wiring of luminaire must be in accordance with all applicable local codes.
- Installation, inspection, and maintenance of luminaires should be performed by a qualified
- electrician.
- DO NOT make or alter any open holes in the luminaire. Do not modify the luminaire.
- DO NOT install damaged product.
- Make sure electrical power is OFF before and during installation and maintenance.
- Make sure the equipment is properly grounded.
- Make sure the supply voltage is same as the rated fixture voltage.

Cut out in the right size: 86.D084.0\*\*\*.\*\* 55mm, 86.D084.1\*\*\*.\*\*75mm ,86.D084.2\*\*\*.\*\*95mm,86.D085.0\*\*\*.\*\*55\*55mm,86.D085.1\*\*\*.\*\*75\*75mm

86.D085.2\*\*\*.\*\*95\*95mm,86.D086.0\*\*\*.\*\*57mm,86.D086.1\*\*\*.\*\* 77mm,86.D086.2\*\*\*.\*\*97mm